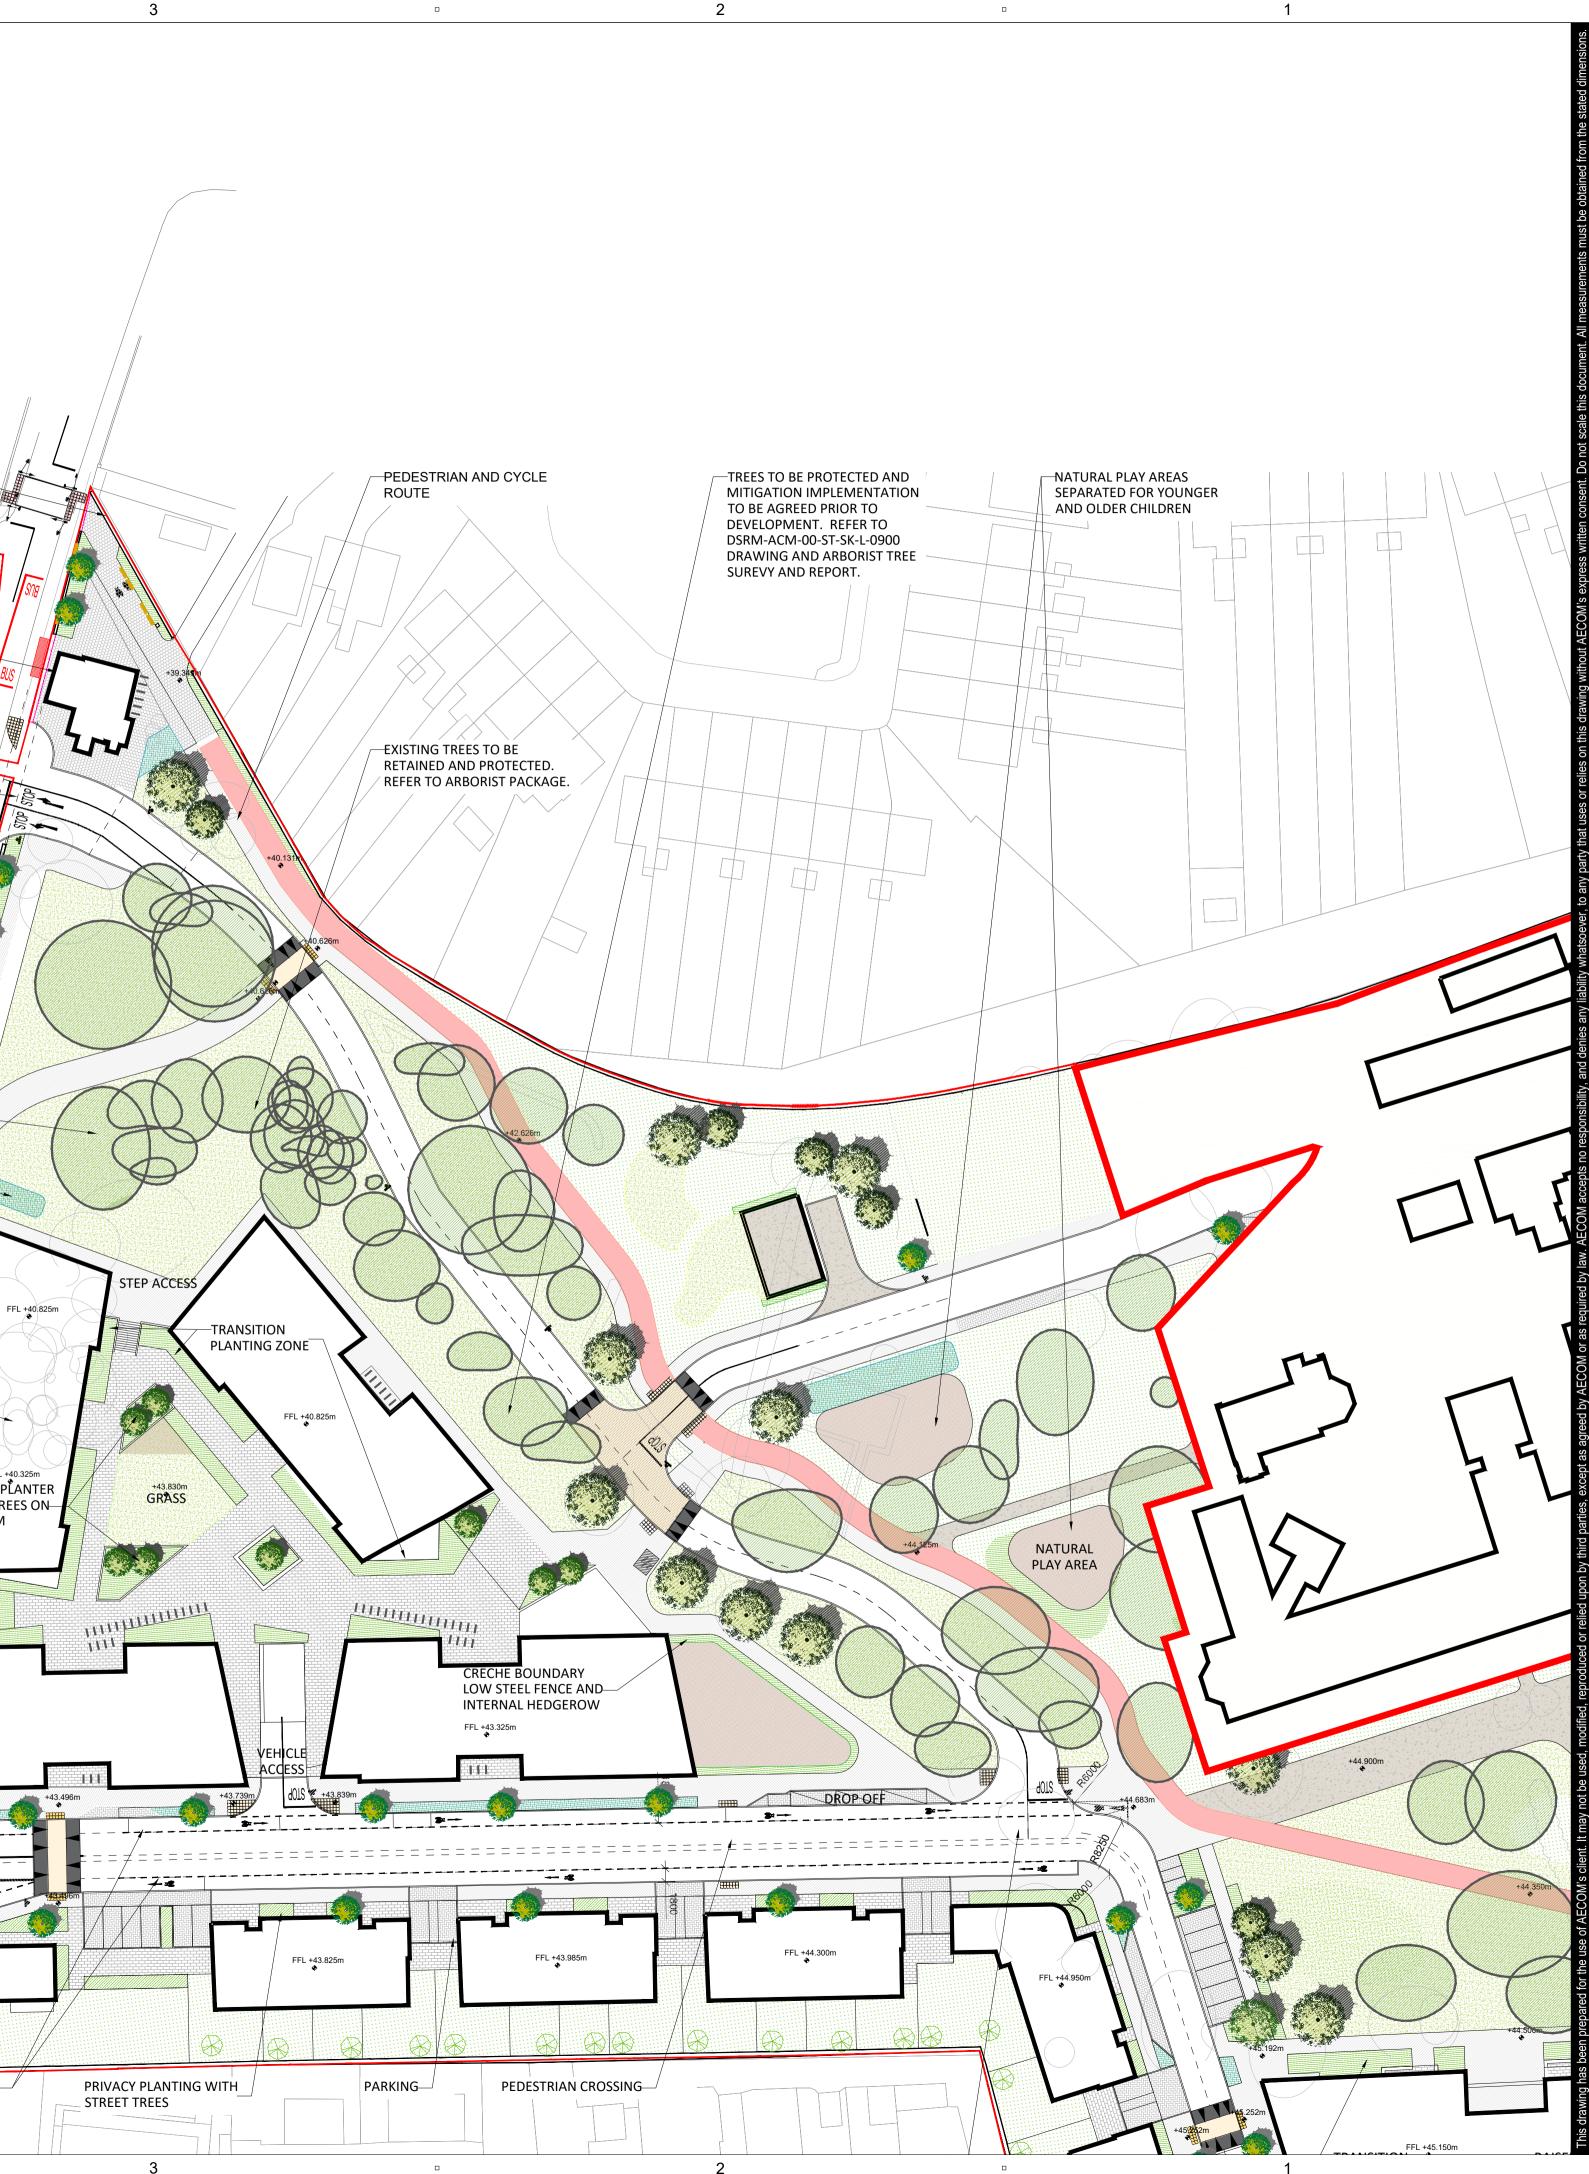

5

CYCLE AND PEDESTRIAN ENTRANCE REMOVED WALL WITH HISTORIC BUILDING OPENED TO THE PUBLIC FACADE AND A FEATURE PLAZA FORMED MAIN VEHICULAR ENTRANCE TREES TO BE PROTECTED AND MITIGATION IMPLEMENTATION AGREED PRIOR TO DEVELOPMENT. REFER TO TREE SURVEY DRAWING. PROPOSED SUDS. REFER TO ENGINEERS PACKAGE.-PROPOSED TREE REMOVAL. REFER TO TREE SURVEY. RETAINED BOUNDARY WALL. REFER TO ARCHITECTS DETAILS-FFL +40.325m WITH TREES ON PODIUM SHARED SURFACE CYCLE AND PATHWAY-PROPOSED STREET TREE PLANTING ADJACENT TO DUNDRUM ROAD. FFL +43.325m 8 leg 🔶 🕺 7 ₿**≁**≁ FFL +43.300m STREET TREE PLANTING OVER RAINGARDENS CYCLE LANE—/

### LEGEND

|              | Future Section 34 Application                               |  |
|--------------|-------------------------------------------------------------|--|
| $\bigcirc$   | Existing Trees Retained                                     |  |
| ()           | Existing Trees Removed                                      |  |
|              | Proposed Parkland Trees                                     |  |
| <b></b>      | Proposed Street Trees                                       |  |
| <b>\$</b>    | Proposed Feature Trees                                      |  |
| $\bigotimes$ | Proposed Fruit Trees                                        |  |
|              | Amenity Lawn                                                |  |
|              | Meadow Grass                                                |  |
|              | Shrubs and Ground Covers                                    |  |
|              | Raingarden / Bioretention                                   |  |
|              | Woodland Mix                                                |  |
|              | Parkland Paving<br>Resin Bound Gravel                       |  |
|              | Footpath<br>Brushed Concrete                                |  |
|              | Feature Plaza Paving<br>Mixed Unit Feature Setts            |  |
|              | Plaza Paving<br>Small Unit Precast Concrete                 |  |
|              | Privacy & Courtyard Paving<br>Small Unit Precast Concrete   |  |
|              | Cycle Way<br>HRA with Coloured Chipping                     |  |
|              | Shared Surface & Raised Table<br>HRA with Coloured Chipping |  |
|              | Play Area<br>Play Mulch                                     |  |
|              | Integrated Constructed Wetland                              |  |

60588099

SHEET TITLE

LANDSCAPE LAYOUT DETAIL AREA SHEET 1/4

# SHEET NUMBER

DSRM-ACM-00-ST-DR-L-1001